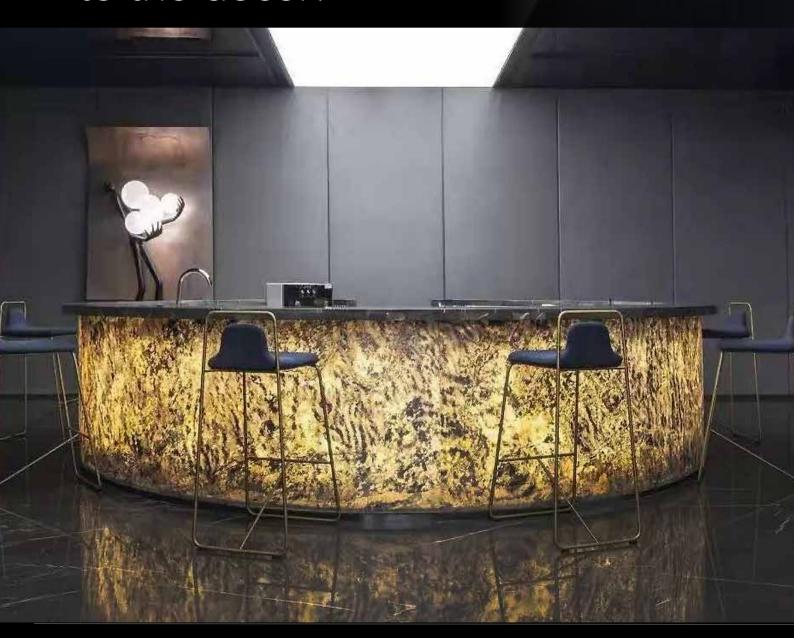

We offer unique, natural stone cladding with beautiful slate solutions, perfect for both commercial and private spaces. Whether for restaurants, hotels, reception areas, or other business premises, we create interior solutions with or without lighting that add a distinctive and aesthetic touch. Walldecorations with and without light. Here we take the nature right into the room.

# SLATE LITE The all-rounder

- Suitable for indoor & outdoor use
- Variable sizes up to 2.800 x 1.200 mm 🗸
  - More durable than raw stone slabs 🧳

Slate-Lite is a thin stone veneer with a fiberglass backing and a 100% natural stone surface. Despite its lightweight construction and a total thickness of only approximately 1.5 mm, it is extremely robust and durable.

Slate-Lite can be used both indoors and outdoors for wall cladding or as a backsplash in the kitchen. Even extraordinary living spaces made of stone in wet areas like bathrooms or showers are possible with Slate-Lite!