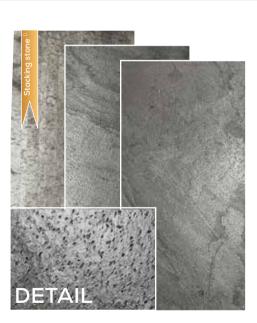

# SLATE LITE The all-rounder

- Suitable for indoor & outdoor use
- Variable sizes up to 2.800 x 1.200 mm 🗸
  - More durable than raw stone slabs 🧳

Slate-Lite is a thin stone veneer with a fiberglass backing and a 100% natural stone surface. Despite its lightweight construction and a total thickness of only approximately 1.5 mm, it is extremely robust and durable.

Slate-Lite can be used both indoors and outdoors for wall cladding or as a backsplash in the kitchen. Even extraordinary living spaces made of stone in wet areas like bathrooms or showers are possible with Slate-Lite!