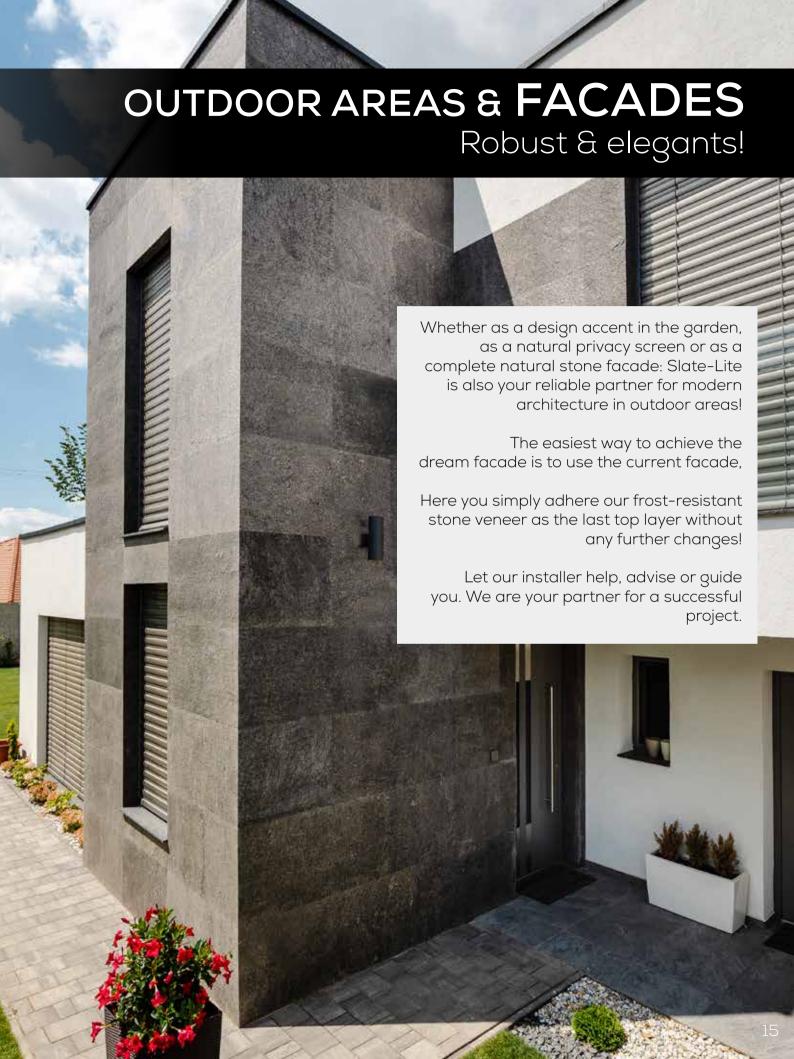

Relax in the new wellness oasis and enjoy the natural textures and colors of the new stone wall in the bathroom. Slate-Lite is suitable for all types of wet areas, such as **bathrooms** and showers, as well as saunas and pool areas!