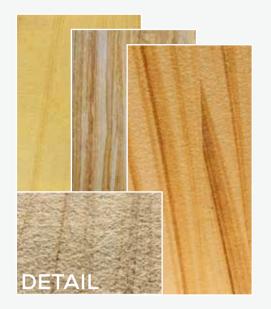

Despite its lightweight nature, Slate-Lite retains the texture and appearance of a solid stone slab. Our stone veneer is only approximately 1.5 mm thin and even flexible

# SLATE LITE The all-rounder

- Suitable for indoor & outdoor use
- Variable sizes up to 2.800 x 1.200 mm 🗸
  - More durable than raw stone slabs 🧳

Slate-Lite is a thin stone veneer with a fiberglass backing and a 100% natural stone surface. Despite its lightweight construction and a total thickness of only approximately 1.5 mm, it is extremely robust and durable.

# ULTRA THIN eco+

The flexibility marvel

UltraThin eco+ is an extremely thin and flexible real stone decor with a cotton mat as its base.

Thanks to its lightweight and minimal use of natural stone resources, it offers an environmentally friendly solution with CO<sub>2</sub> -efficient transportation.