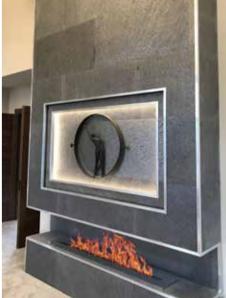

## MODERN FIREPLACES:

Fireplace cladding & backsplashes

| S - XL                 |              |               |                  |                  |             |
|------------------------|--------------|---------------|------------------|------------------|-------------|
|                        | 300 x 600 mm | 1.220x 610 mm | 2.400 x 1.200 mm | 2.800 x 1.200 mm | Custom size |
|                        | S            | М             | L                | XL               |             |
| SLATE                  | <b>*</b>     | <b>~</b>      | <b>*</b>         | <b>*</b>         | <b>~</b>    |
| ULTRA THIN             | _            | <b>~</b>      | <b>*</b>         | <del>-</del>     | <b>~</b>    |
| TRANSLUCENT            | _            | <b>~</b>      | <b>*</b>         | <del>-</del>     | <b>~</b>    |
| ULTRA THIN TRANSLUCENT | _            | <b>~</b>      | <b>*</b>         | <del>-</del>     | <b>~</b>    |