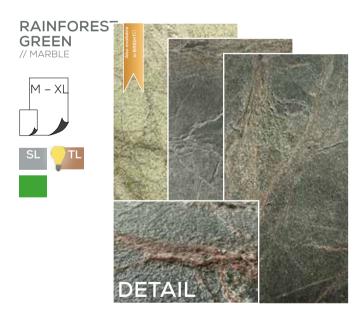

#### STRUCTURE COLLECTION

The decors in our ,Structure Collection' all feature bold textures and grain patterns on the stone surface. Together with the intense colors, it's the perfect choice for those who prefer something more robust and rough.

**DID YOU KNOW?** Create unique lighting effects with our Translucent line! Image Example: RAINFOREST GREEN