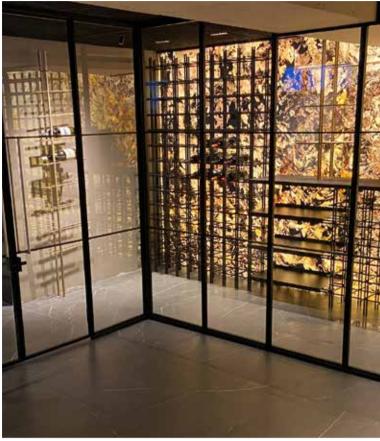

#### LIGHT & STONE:

The Perfect Combination with Endless Possibilities!

#### **DID YOU KNOW?**

Create unique lighting effects with our Translucent line!