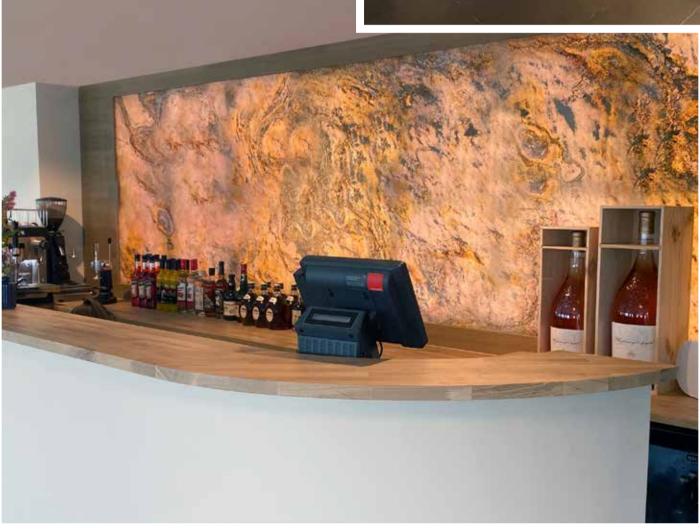

## LIGHTBOARDS

Ready-made LED panels in custom sizes

The all-inclusive package with a guaranteed WOW effect:
Our Lightboards are custom-made LED panels featuring our
light-transmitting stone veneers in your desired size!
High-quality LED strips create stunning lighting effects, available in
either colorful RGB lighting or warm/cool white lighting.

#### LIGHT & STONE:

The Perfect Combination with Endless Possibilities!

#### **DID YOU KNOW?**

Create unique lighting effects with our Translucent line!