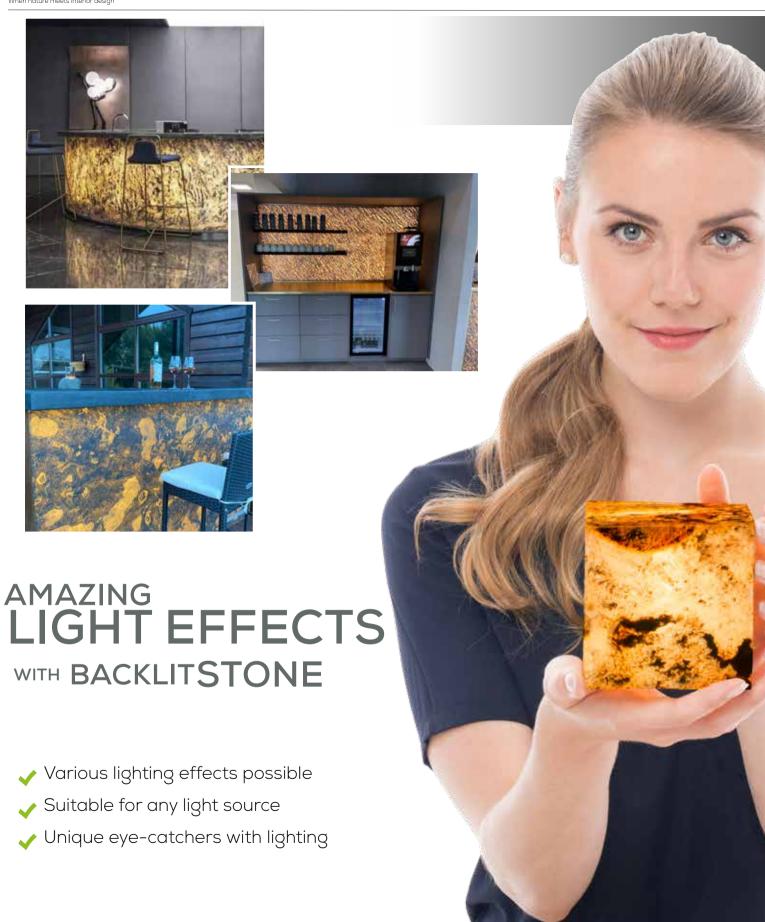

#### LIGHT & STONE:

The Perfect Combination with Endless Possibilities!

#### One light source diverse lighting effects!

Everything is possible!

- ✓ Heat resistant up to 120°C
- Fire class up to Cs3d0
- ✓ Robust & easy to maintain