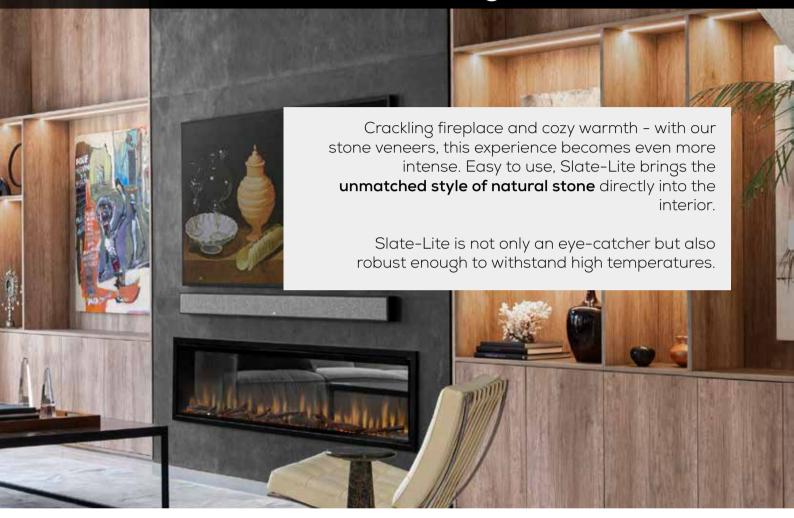

## MODERN FIREPLACES:

Fireplace cladding & backsplashes

| S - XL                 |              |               |                  |                  |             |
|------------------------|--------------|---------------|------------------|------------------|-------------|
|                        | 300 x 600 mm | 1.220x 610 mm | 2.400 x 1.200 mm | 2.800 x 1.200 mm | Custom size |
|                        | S            | М             | L                | XL               |             |
| SLATE                  | <b>*</b>     | <b>~</b>      | <b>*</b>         | <b>*</b>         | <b>~</b>    |
| ULTRA THIN             | _            | <b>~</b>      | <b>*</b>         | <del>-</del>     | <b>~</b>    |
| TRANSLUCENT            | _            | <b>~</b>      | <b>*</b>         | <del>-</del>     | <b>~</b>    |
| ULTRA THIN TRANSLUCENT | _            | <b>~</b>      | <b>*</b>         | <del>-</del>     | <b>~</b>    |