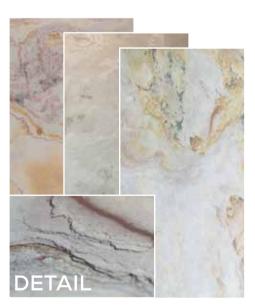

We have developed a specialized process to extract many ultra-thin slabs from the most beautiful stone blocks in the world. Each of these slabs is a **unique piece**, **handcrafted** through **over 12 processing steps**.

Despite its lightweight nature, Slate-Lite retains the texture and appearance of a solid stone slab. Our stone veneer is only approximately 1.5 mm thin and even flexible