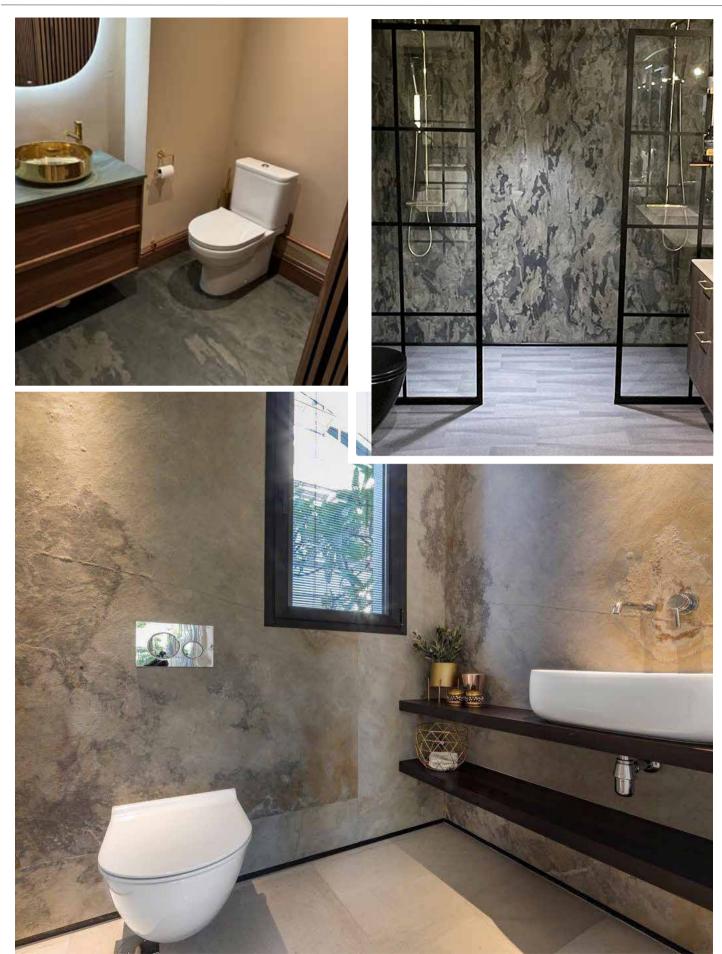

Slate-Lite can be used both indoors and outdoors for wall cladding or as a backsplash in the kitchen. Even extraordinary living spaces made of stone in wet areas like bathrooms or showers are possible with Slate-Lite!

Relax in the new wellness oasis and enjoy the natural textures and colors of the new stone wall in the bathroom. Slate-Lite is suitable for all types of wet areas, such as **bathrooms** and showers, as well as saunas and pool areas!