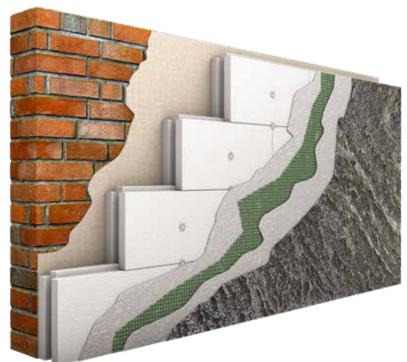

#### TRANSFORM THE KITCHEN OR BUFFET

flexible and made of real stone

- ✓ UV-resistant & frost-proof
- More robust than raw stone slabs
- ✓ Water-resistant & easy to maintain

Slate-Lite can easily be glued as a final top layer in an external Thermal insulation composite system on the facade!

The basic construction must be breathable.

The basic construction of the facade is carried out without any special requirements according to applicable rules and standards.

Diagram: ETICS Facade Construction (Example) Including Slate-Lite Top Layer