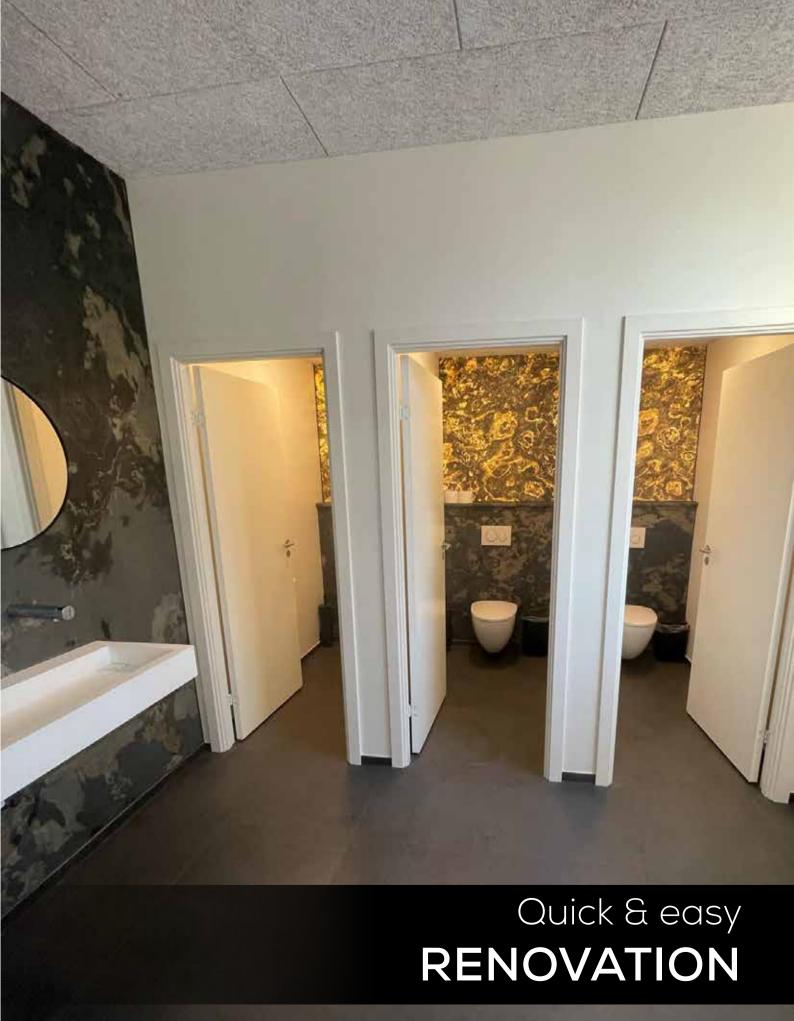

Slate-Lite can be used both indoors and outdoors for wall cladding or as a backsplash in the kitchen. Even extraordinary living spaces made of stone in wet areas like bathrooms or showers are possible with Slate-Lite!

Relax in the new wellness oasis and enjoy the natural textures and colors of the new stone wall in the bathroom. Slate-Lite is suitable for all types of wet areas, such as **bathrooms** and showers, as well as saunas and pool areas!

Slate can even be placed directly over old tiles for a quick and seamless update.