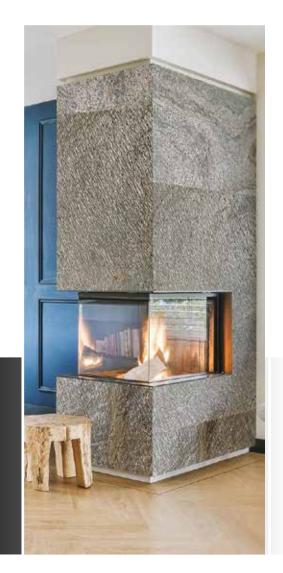

## MODERN FIREPLACES:

Fireplace cladding & backsplashes

| S - XL                 |              |               |                  |                  |             |
|------------------------|--------------|---------------|------------------|------------------|-------------|
|                        | 300 x 600 mm | 1.220x 610 mm | 2.400 x 1.200 mm | 2.800 x 1.200 mm | Custom size |
|                        | S            | М             | L                | XL               |             |
| SLATE                  | <b>*</b>     | <b>~</b>      | <b>*</b>         | <b>*</b>         | <b>~</b>    |
| ULTRA THIN             | _            | <b>~</b>      | <b>*</b>         | <del>-</del>     | <b>~</b>    |
| TRANSLUCENT            | _            | <b>~</b>      | <b>*</b>         | <del>-</del>     | <b>~</b>    |
| ULTRA THIN TRANSLUCENT | _            | <b>~</b>      | <b>*</b>         | <del>-</del>     | <b>~</b>    |