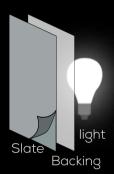

## Eye-catching with luminosity

Different effects depending on the light source.

Variable sizes up to 2.800 x 1.200 mm

Suitable for any light source 🗸

## LIGHTBOARDS

Ready-made LED panels in custom sizes

The all-inclusive package with a guaranteed WOW effect:
Our Lightboards are custom-made LED panels featuring our
light-transmitting stone veneers in your desired size!
High-quality LED strips create stunning lighting effects, available in
either colorful RGB lighting or warm/cool white lighting.

#### LIGHT & STONE:

The Perfect Combination with Endless Possibilities!