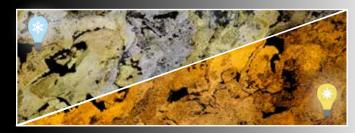

## Eye-catching with luminosity

Different effects depending on the light source.

Variable sizes up to 2.800 x 1.200 mm

Suitable for any light source 🗸

## TRANSLUCENT / STONE BOARDS

Our ,regular' Translucent decors are perfect for all lighting projects where ease of processing and flexibility are essential.

For optimal stability, an additional acrylic support is provided, depending on the size of the lighting object.