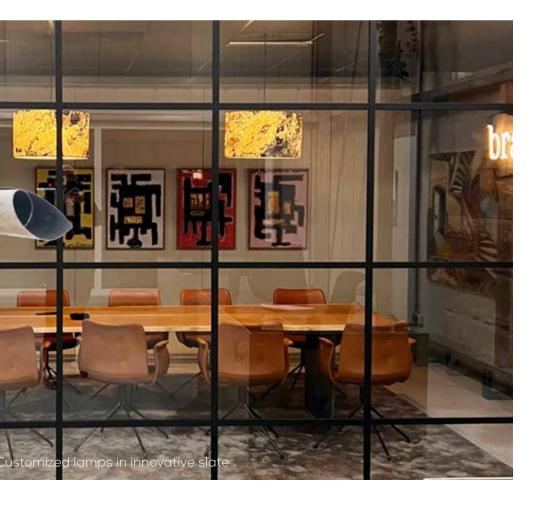

## Nordic Interior with Exclusive Lighting and Slate Cladding for decor design

At HH LUX, we specialize in creating and designing lighting and wall decorations using natural materials. We are deeply passionate about integrating nature into interior design in an ethical, sustainable, and timeless way, which is reflected in all of our products.

We offer unique, natural stone cladding with beautiful slate solutions, perfect for both commercial and private spaces. Whether for restaurants, hotels, reception areas, or other business premises, we create interior solutions with or without lighting that add a distinctive and aesthetic touch. Walldecorations with and without light. Here we take the nature right into the room.