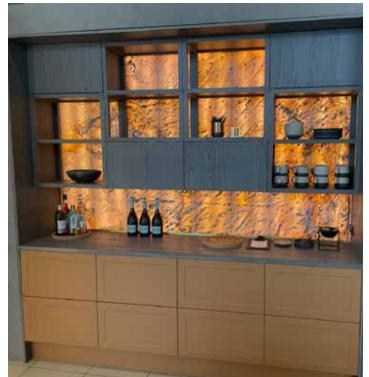

## LIGHTBOARDS

Ready-made LED panels in custom sizes

The all-inclusive package with a guaranteed WOW effect:
Our Lightboards are custom-made LED panels featuring our
light-transmitting stone veneers in your desired size!
High-quality LED strips create stunning lighting effects, available in
either colorful RGB lighting or warm/cool white lighting.

#### LIGHT & STONE:

The Perfect Combination with Endless Possibilities!

#### **DID YOU KNOW?**

Create unique lighting effects with our Translucent line!