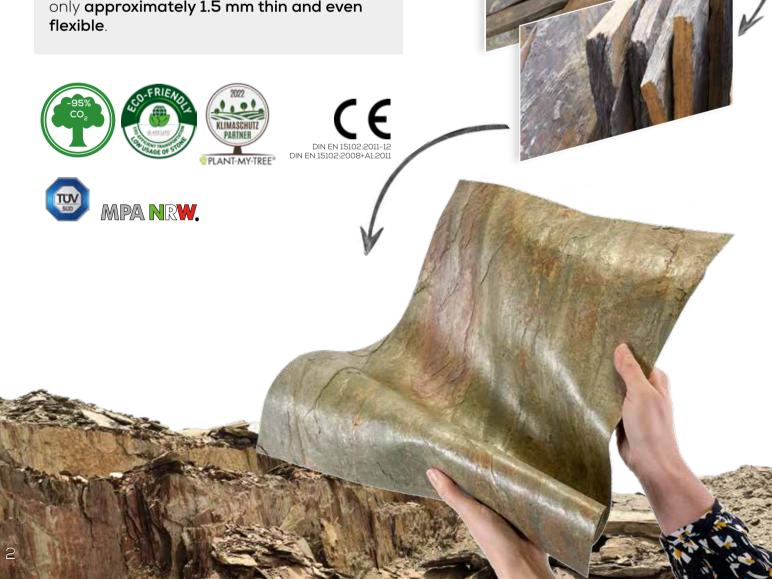

Despite its lightweight nature, Slate-Lite retains the texture and appearance of a solid stone slab. Our stone veneer is only approximately 1.5 mm thin and even flexible

# SLATE LITE The all-rounder

- Suitable for indoor & outdoor use
- Variable sizes up to 2.800 x 1.200 mm 🗸
  - More durable than raw stone slabs 🧳

Slate-Lite is a thin stone veneer with a fiberglass backing and a 100% natural stone surface. Despite its lightweight construction and a total thickness of only approximately 1.5 mm, it is extremely robust and durable.