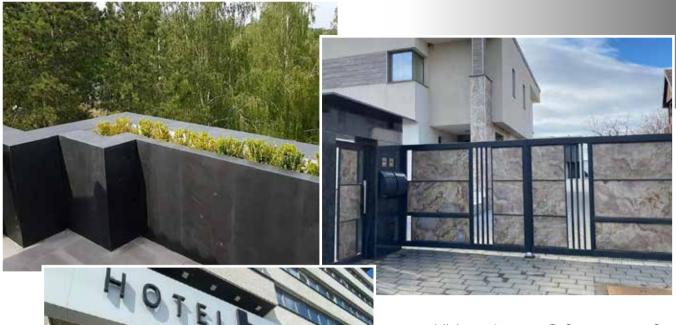

#### TRANSFORM THE KITCHEN OR BUFFET

flexible and made of real stone

- ✓ UV-resistant & frost-proof
- More robust than raw stone slabs
- ✓ Water-resistant & easy to maintain

Slate-Lite can easily be glued as a final top layer in an external Thermal insulation composite system on the facade!