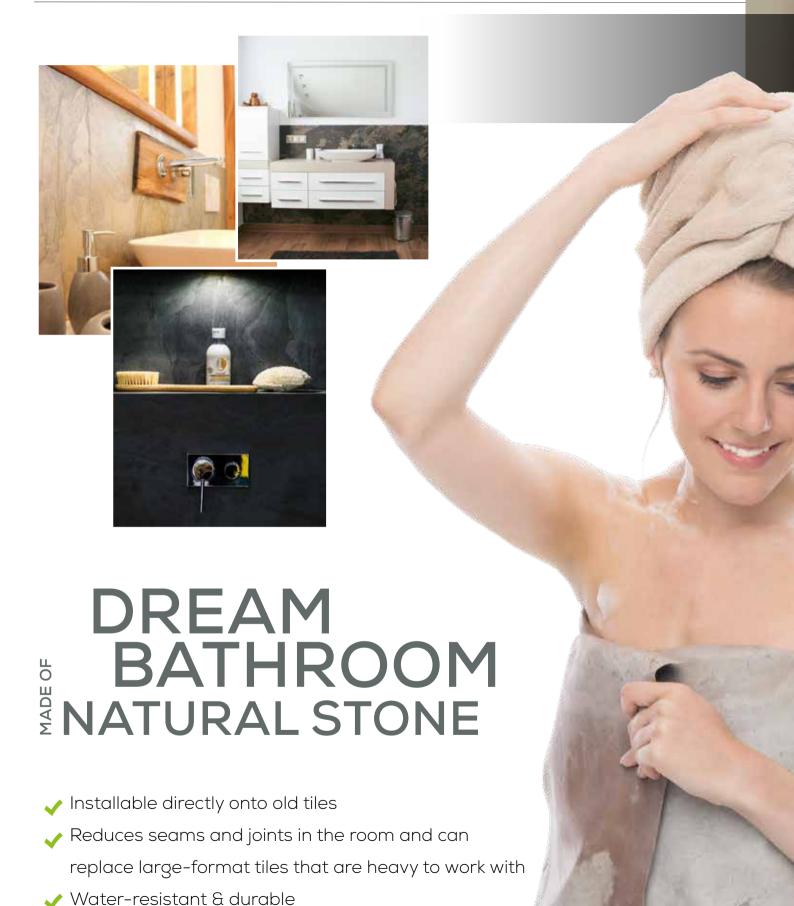

Slate-Lite can be used both indoors and outdoors for wall cladding or as a backsplash in the kitchen. Even extraordinary living spaces made of stone in wet areas like bathrooms or showers are possible with Slate-Lite!

Relax in the new wellness oasis and enjoy the natural textures and colors of the new stone wall in the bathroom. Slate-Lite is suitable for all types of wet areas, such as **bathrooms** and showers, as well as saunas and pool areas!

Slate can even be placed directly over old tiles for a quick and seamless update.

# MODERN KITCHEN DESIGN WITH REAL NATURAL STONE

- Can be installed directly over old tiles
- Customized to your desired dimensions
- Durable & easy to maintain