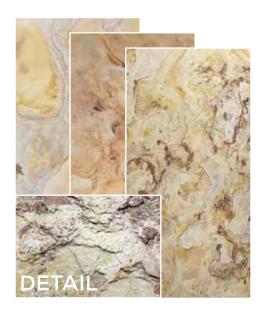

# SLATE LITE The all-rounder

- Suitable for indoor & outdoor use
- Variable sizes up to 2.800 x 1.200 mm 🗸
  - More durable than raw stone slabs 🧳

Slate-Lite is a thin stone veneer with a fiberglass backing and a 100% natural stone surface. Despite its lightweight construction and a total thickness of only approximately 1.5 mm, it is extremely robust and durable.

Slate-Lite can be used both indoors and outdoors for wall cladding or as a backsplash in the kitchen. Even extraordinary living spaces made of stone in wet areas like bathrooms or showers are possible with Slate-Lite!