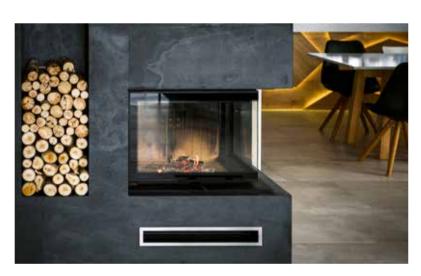

## MODERN FIREPLACES:

Fireplace cladding & backsplashes

| S - XL                 |              |               |                  |                  |             |
|------------------------|--------------|---------------|------------------|------------------|-------------|
|                        | 300 x 600 mm | 1.220x 610 mm | 2.400 x 1.200 mm | 2.800 x 1.200 mm | Custom size |
|                        | S            | М             | L                | XL               |             |
| SLATE                  | <b>*</b>     | <b>~</b>      | <b>*</b>         | <b>*</b>         | <b>~</b>    |
| ULTRA THIN             | _            | <b>~</b>      | <b>*</b>         | <del>-</del>     | <b>~</b>    |
| TRANSLUCENT            | _            | <b>~</b>      | <b>*</b>         | <del>-</del>     | <b>~</b>    |
| ULTRA THIN TRANSLUCENT | _            | <b>~</b>      | <b>*</b>         | <del>-</del>     | <b>~</b>    |