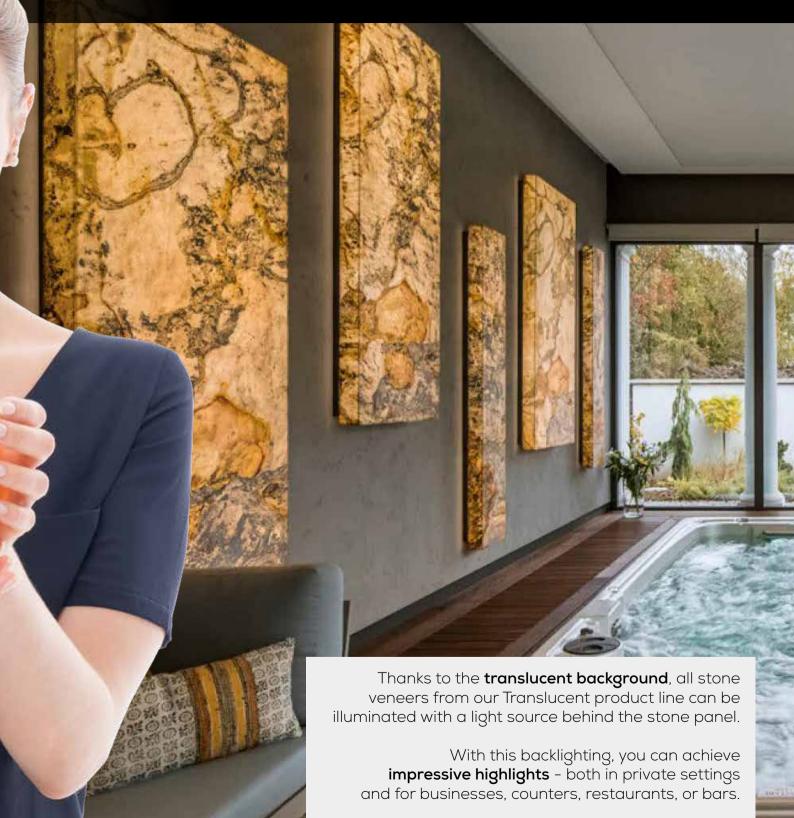

## TRANS LUCENT

## Eye-catching with luminosity

Different effects depending on the light source.

Variable sizes up to 2.800 x 1.200 mm

Suitable for any light source 🗸

#### LIGHT & STONE:

The Perfect Combination with Endless Possibilities!

#### **DID YOU KNOW?**

Create unique lighting effects with our Translucent line!