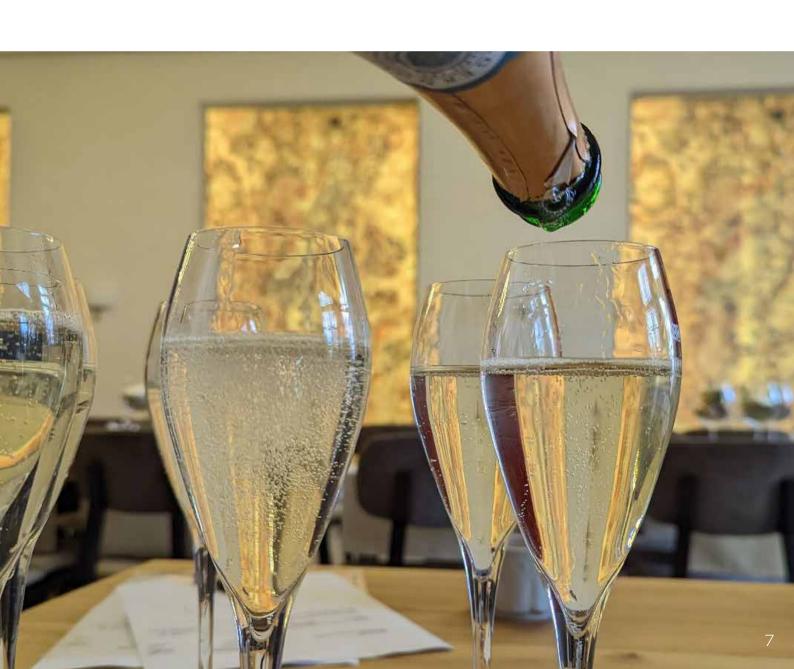

## Eye-catching with luminosity

Different effects depending on the light source.

Variable sizes up to 2.800 x 1.200 mm

Suitable for any light source 🗸

## LIGHTBOARDS

Ready-made LED panels in custom sizes

The all-inclusive package with a guaranteed WOW effect:
Our Lightboards are custom-made LED panels featuring our
light-transmitting stone veneers in your desired size!
High-quality LED strips create stunning lighting effects, available in
either colorful RGB lighting or warm/cool white lighting.

#### LIGHT & STONE:

The Perfect Combination with Endless Possibilities!