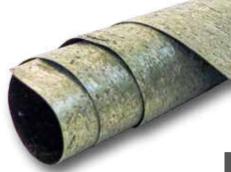

#### The INNOVATION:

Real stone, thin & flexible

Slate-Lite is an innovative **real stone veneer** that consists of an ultra-thin layer of natural stone and a backing reinforced with glass fibers or cotton.

Despite its lightweight nature, Slate-Lite retains the texture and appearance of a solid stone slab. Our stone veneer is only approximately 1.5 mm thin and even flexible

# SLATE LITE The all-rounder

- Suitable for indoor & outdoor use
- Variable sizes up to 2.800 x 1.200 mm 🗸
  - More durable than raw stone slabs 🧳

Slate-Lite is a thin stone veneer with a fiberglass backing and a 100% natural stone surface. Despite its lightweight construction and a total thickness of only approximately 1.5 mm, it is extremely robust and durable.