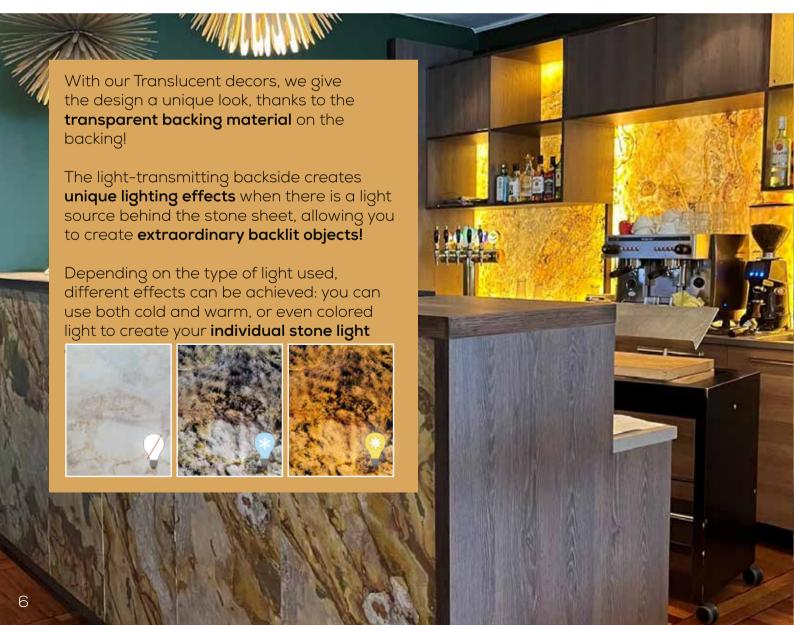

## TRANS LUCENT

## Eye-catching with luminosity

Different effects depending on the light source.

Variable sizes up to 2.800 x 1.200 mm

Suitable for any light source 🗸

## LIGHTBOARDS

Ready-made LED panels in custom sizes

The all-inclusive package with a guaranteed WOW effect:
Our Lightboards are custom-made LED panels featuring our
light-transmitting stone veneers in your desired size!
High-quality LED strips create stunning lighting effects, available in
either colorful RGB lighting or warm/cool white lighting.

#### LIGHT & STONE:

The Perfect Combination with Endless Possibilities!

#### **DID YOU KNOW?**

Create unique lighting effects with our Translucent line!