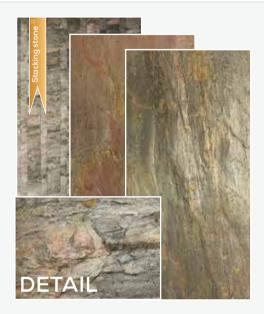

We have developed a specialized process to extract many ultra-thin slabs from the most beautiful stone blocks in the world. Each of these slabs is a **unique piece**, **handcrafted** through **over 12 processing steps**.

Despite its lightweight nature, Slate-Lite retains the texture and appearance of a solid stone slab. Our stone veneer is only approximately 1.5 mm thin and even flexible

# SLATE LITE The all-rounder

- Suitable for indoor & outdoor use
- Variable sizes up to 2.800 x 1.200 mm 🗸
  - More durable than raw stone slabs 🧳

Slate-Lite is a thin stone veneer with a fiberglass backing and a 100% natural stone surface. Despite its lightweight construction and a total thickness of only approximately 1.5 mm, it is extremely robust and durable.