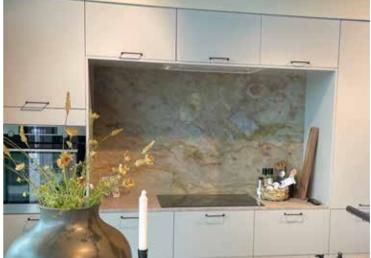

Transform the kitchen or buffet with beautiful, real stone that's both stunning and easy to work with.

Upgrade your backsplash, kitchen walls, lighting, or fronts with the finest materials.

Elevate the space and invite the natural beauty of stone into your home.

Slate can even be placed directly over old tiles for a quick and seamless update.

# MODERN KITCHEN DESIGN WITH REAL NATURAL STONE

- Can be installed directly over old tiles
- Customized to your desired dimensions
- Durable & easy to maintain