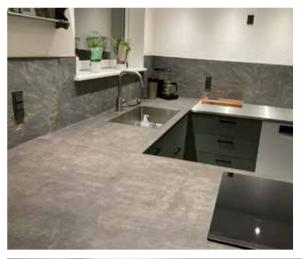

Transform the kitchen or buffet with beautiful, real stone that's both stunning and easy to work with.

Upgrade your backsplash, kitchen walls, lighting, or fronts with the finest materials.

Elevate the space and invite the natural beauty of stone into your home.

# MODERN KITCHEN DESIGN WITH REAL NATURAL STONE

- Can be installed directly over old tiles
- Customized to your desired dimensions
- Durable & easy to maintain

#### TRANSFORM THE KITCHEN OR BUFFET

flexible and made of real stone

- ✓ UV-resistant & frost-proof
- More robust than raw stone slabs
- ✓ Water-resistant & easy to maintain

Slate-Lite can easily be glued as a final top layer in an external Thermal insulation composite system on the facade!